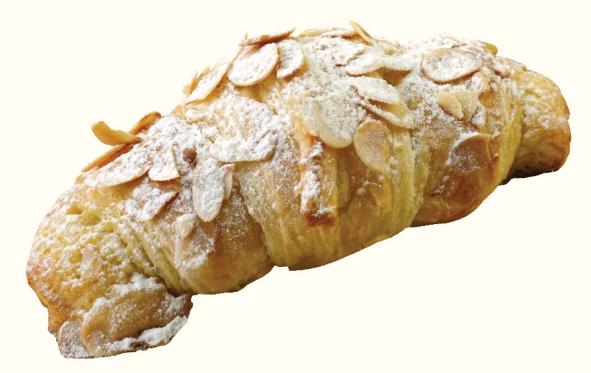

## **CROISSANTS\***

CROISSANT, PLAIN PHP 80

CROISSANT, ALMOND PHP 95 CROISSANT, UBE PHP 90