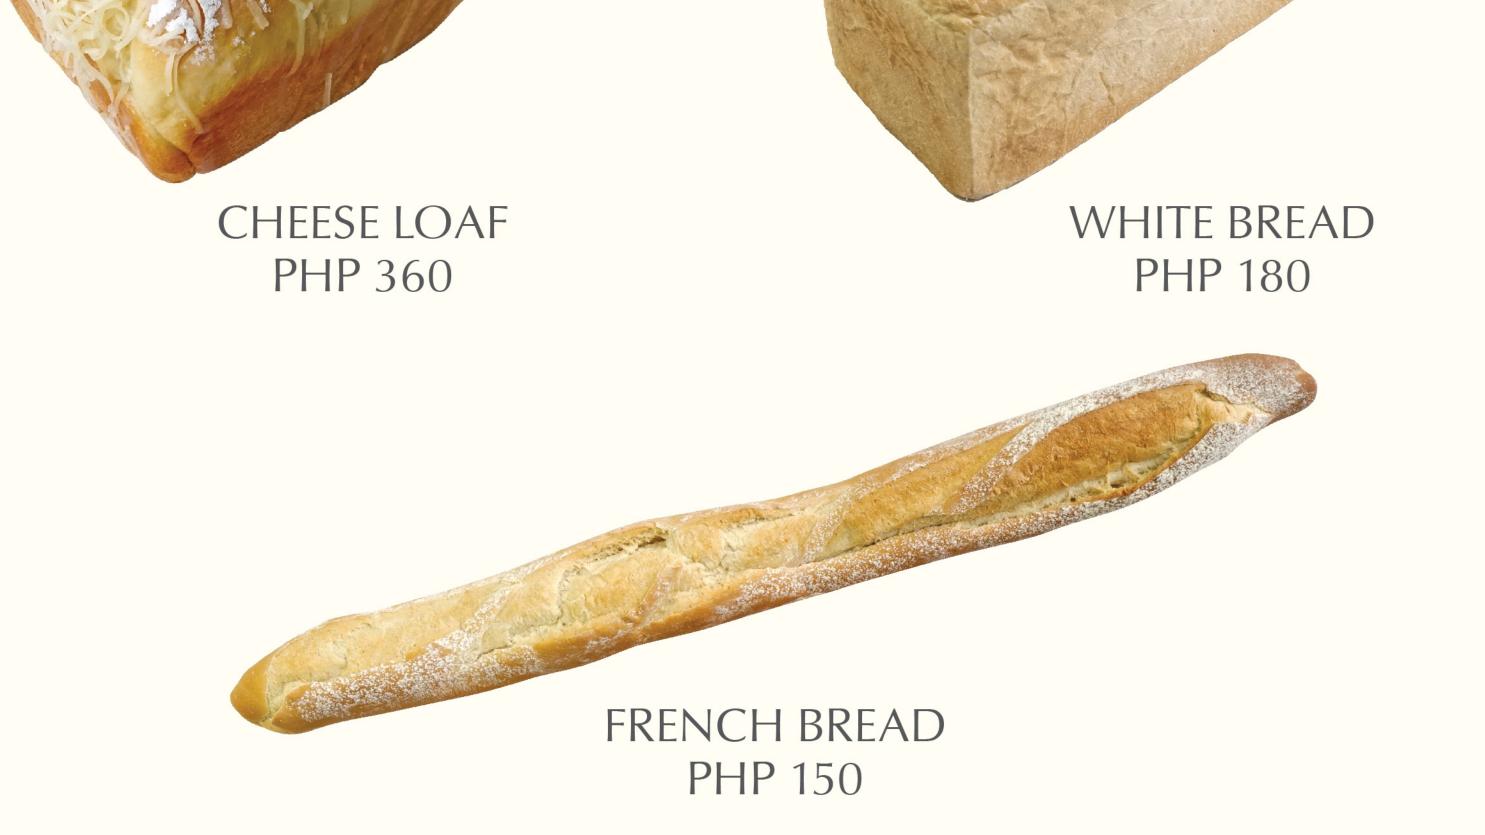

### ENSAYMADA, CHEESE - BIG PHP 95

ENSAYMADA, UBE - BIG BANANA PHP 120

### WHOLE WHEAT BREAD PHP 230

Above prices are inclusive of 12% VAT and 1% local tax. Delivery fee is not included. Pre-order is recommended (one day in advance) Prices are subject to change without prior notice.