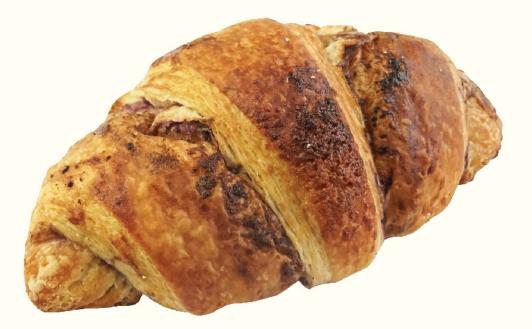

## **CROISSANTS\***

CROISSANT, PLAIN PHP 80

CROISSANT, ALMOND PHP 95 CROISSANT, UBE PHP 90